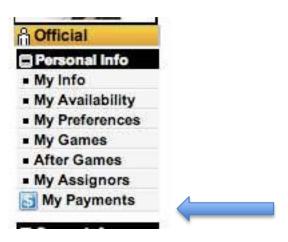

NOTE: IF THE SECTION IS COLLAPSED (designated with a +), CLICK ON THE + SYMBOL TO EXPAND.

6. Now that your account has been created and you are logged in, go to the "My Preferences" tab and then click on the "League/Tournament Preferences" header. Now, Select your town. You may also select, as many other towns as you would like, but that means you are willing to work in those towns.

## IF YOU ALREADY HAVE A GAMEOFFICIALS ACCOUNT:

- 1. Log into gamofficals.net. Go to the "My Preferences" tab and then click on the "League/Tournament Preferences" header. Now, Select your town. You may also select, as many other towns as you would like, but that means you are willing to work in those towns.
- 2. If you have any questions, please contact Robert Thorne at rthorne192@gmail.com. [55]