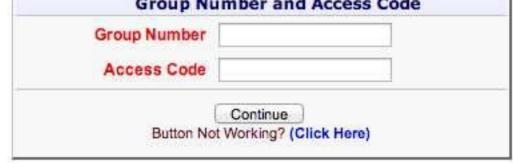

## IF YOU ARE NEW TO GAME OFFICIALS:

- 1. Go to gameofficials.net and click on the tab that says "New Official?" [F]
- 2. Enter the group number 1219 and then enter the access code 1234. [EP]

- 3. Enter all required information and you MUST make security questions so you can recover your password if forgotten. Click Create Account. NOTE: YOUR ASSIGNOR OR GROUP ADMINISTRATOR WILL HAVE LIMITED ACCESS TO RESET YOUR PASSWORD.
- 4. Enter all information in red as well as your cell and home phone numbers. You must enter your USSF ID number if you have it, if you do not have it please enter it when you get it. (It comes in the mail from USSF)